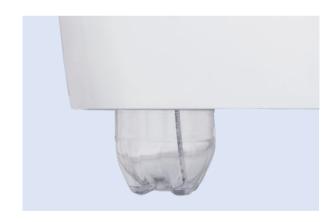

# **V SERIES** | Unique Hygienic Design

Tubing flushing & Disinfection system is optional

Detachable ceramic spittoon for cleaning

Detachable suction system for cleaning

Detachable cup filler for cleaning