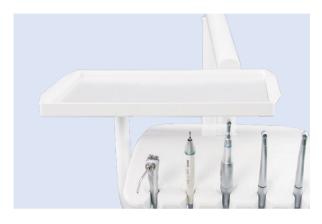

# **V5000 / V2000** | Practical and Technological Design

 Air break switch can easily adjust and lock the height of the instrument table

 On/Off of all the dynamic instruments can be controlled by the photoelectric sensors

 Removable silicon pad of instrument table for cleaning and sterilization