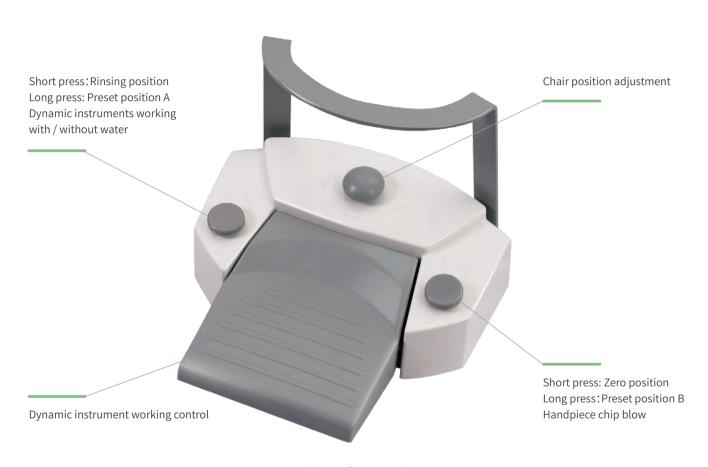

#### **V5000 / V2000** | Multifunctional foot control

Pedal- type foot control and lever- type foot control is selectable.

lever- type foot control

Pedal- type foot control