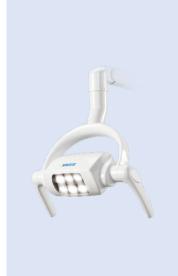

# **V SERIES** | Operating Light

Brand/Model

Technology

Color Temperature

Intensity

Light Spot

Voltage

Consumption

| Configuration                                  | V5000    | V2000    | V1000    |
|------------------------------------------------|----------|----------|----------|
| Multifunctional foot-pedal                     | <b>√</b> | <b>√</b> | <b>√</b> |
| V1 LED operating light                         | <b>√</b> | √        |          |
| V2 LED operating light                         |          |          | √        |
| Rotatable hydro-group                          | <b>√</b> | <b>√</b> | <b>√</b> |
| Rotatable/detachable hygienic ceramic spittoon | <b>√</b> | <b>√</b> | √        |
| Distilled water system                         | √        | √        | <b>√</b> |
| Cup filling system with warm water             | <b>√</b> | √        | √        |
| Patient chair with inner-track design          | <b>√</b> |          |          |
| Patient chair with synchronized function       | √        | √        |          |
| Safety protection for chair descending         | √        | <b>√</b> | <b>√</b> |
| Safety protection for backrest descending      | √        | √        |          |
| Link chair motor                               | √        | √        |          |
| Timotion chair motor                           |          |          | <b>√</b> |
| Italian upholstery                             | √        |          |          |
| Dentist stool                                  | √        | √        | √        |