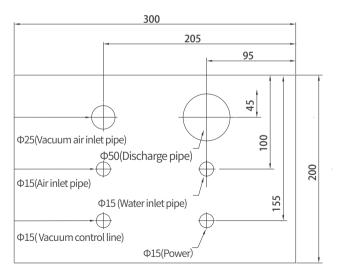

water             | <b>√</b> | √        | √        |
| Patient chair with inner-track design          | <b>√</b> |          |          |
| Patient chair with synchronized function       | √        | √        |          |
| Safety protection for chair descending         | √        | <b>√</b> | <b>√</b> |
| Safety protection for backrest descending      | √        | √        |          |
| Link chair motor                               | √        | √        |          |
| Timotion chair motor                           |          |          | <b>√</b> |
| Italian upholstery                             | √        |          |          |
| Dentist stool                                  | √        | √        | √        |

#### **V SERIES** | Dimension

#### Layout of floor box holes













V1000 with big instrument table





#### Zhuhai Siger Medical Equipment Co., Ltd

Add: Building 2, No.1, Chuangxin Yi Road, Tangjiawan Town, Zhuhai

Tel: 86-756-3881087 Fax: 86-756 - 3881028 Email:info@siger.cn Web:www.siger.cn





isiger\_medical