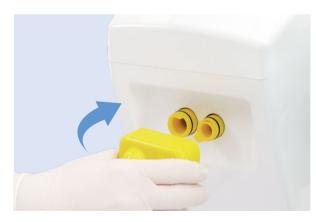

# **V SERIES** | Unique Hygienic Design

Tubing flushing & Disinfection system is optional

Detachable ceramic spittoon for cleaning

Detachable suction system for cleaning

Detachable cup filler for cleaning