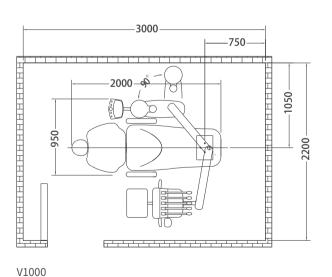

warm water             | <b>√</b> | √        | √        |
| Patient chair with inner-track design          | <b>√</b> |          |          |
| Patient chair with synchronized function       | √        | √        |          |
| Safety protection for chair descending         | √        | <b>√</b> | <b>√</b> |
| Safety protection for backrest descending      | √        | √        |          |
| Link chair motor                               | √        | √        |          |
| Timotion chair motor                           |          |          | <b>√</b> |
| Italian upholstery                             | √        |          |          |
| Dentist stool                                  | √        | √        | √        |

#### **V SERIES** | Dimension

#### Layout of floor box holes













V1000 with big instrument table





#### Zhuhai Siger Medical Equipment Co., Ltd

Add: Building 2, No.1, Chuangxin Yi Road, Tangjiawan Town, Zhuhai

Tel: 86-756-3881087 Fax: 86-756 - 3881028 Email:info@siger.cn Web:www.siger.cn





isiger\_medical