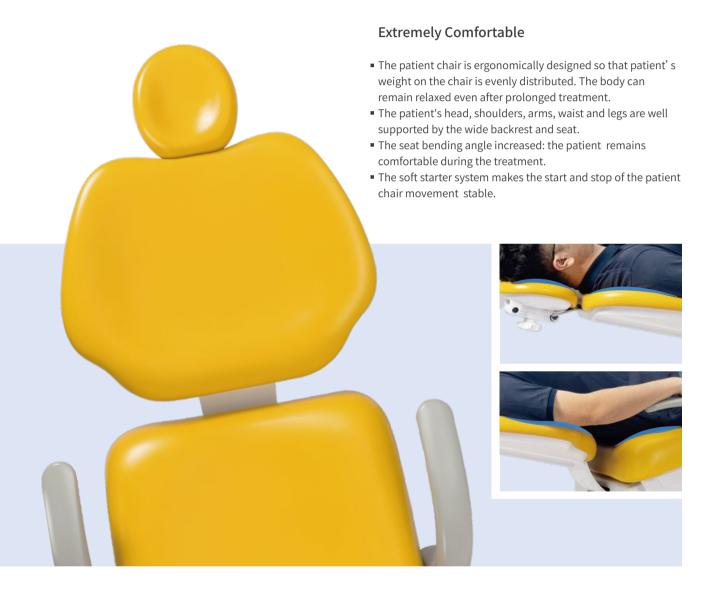

#### **V5000** | Comfortable Inner-track Patient Chair

The excellent Italian imitation leather makes the V5000 patient chair elegant and comfortable.

The scientific linkage design of the patient chair backrest and seat can greatly reduce the patient's feeling of stretching and squeezing when the chair is moving.

- Angle sensor ensures accurate chair position memory and no cumulative error
- The ultrathin aluminum backrest provides board space for dentist and nurse's legs.
- Chair movement protection: safety cut-out stops the chair and backrest from moving down in the presence of obstacles. The chair or the backrest will move up a little bit to avoid unexpected harm.
- Scientific headrest design can meet the needs of different patients.

#### **Convenient and Safe**

- 380mm ultra low chair position which is convenient for children and the elderly.
- The installation of upholstery is convenient and simple.

#### High quality materials and production process

- High strength steel makes patient chair more firm and stable.
- The patient chair adopts full injection molding cover and seat lining board, which is hygienic and durable.