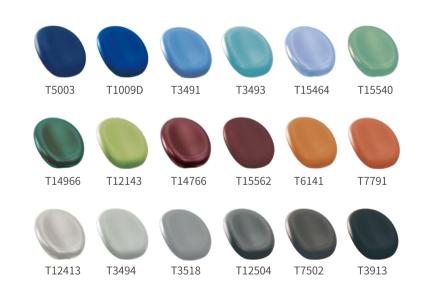

vides great convenience for realizing four-handed operation.
- Foldable instrument rack is beautiful and greatly convenient to use.
- The water / air system is separated from the circuit to reduce the failure rate.



 Air break switch can easily adjust and lock the height of the instrument table.



 Optional Fast connection system for dynamic instrument provides great convenience for disassembling the pipes, cleaning and disinfection.



# **V SERIES** | Rich configuration options



Bigger tray T2(40\*30cm) is upgradeable



3D movement headrest is optional



Rotary upper tray T3 is upgradeable



Right armrest is optional



Cup filling sensor is upgradeable



Monitor bracket is optional.

# **V1000 / V2000** | Standard upholstery color





### **V5000** | Italian upholstery color



# **Configuration of V5000 / V2000 / V1000**

| Configuration                             |          |   |          |
|-------------------------------------------|----------|---|----------|
| Pneumatic control system                  |          |   | √        |
| Simulating control system                 | √        | √ |          |
| Swing-type/ hanging-type dentist element  | √        | √ | √        |
| Touch control panel for dentist           | √        | √ |          |
| Button-type panel for dentist             |          |   | √        |
| Built-in intraoral X-ray film viewer(LED) | √        | √ | √        |
| Two 4-holes tubings for turbine           | √        | √ | √        |
| One 4-holes tubing for air motor          | √        | √ | √        |
| One 3-way syringe for dentist