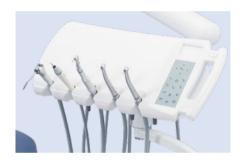

# **V SERIES** | Large instrument table

Option for V1000

Option for V2000 / V5000

- Large instrument table can be placed for three trays, which can meet the needs of doctors and nurses to place a great number of instruments at the same time.
- It provides great convenience for realizing four-handed operation.
- Foldable instrument rack is beautiful and greatly convenient to use.
- The water / air system is separated from the circuit to reduce the failure rate.