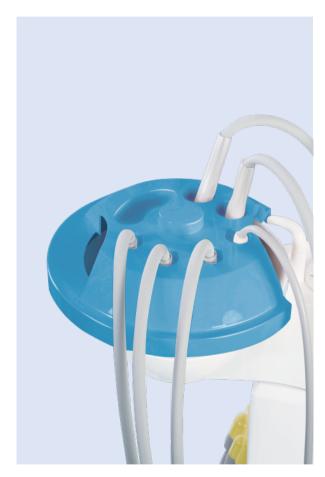

# **V SERIES** | Unique Hygienic Design

Tubing flushing & Disinfection system is optional

Detachable ceramic spittoon for cleaning

Detachable suction system for cleaning

Detachable cup filler for cleaning

Distilled water / tap water easy switching system