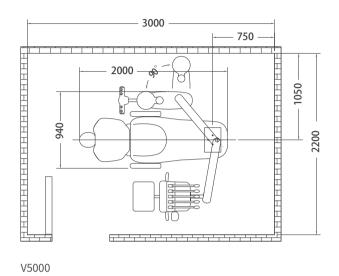

with warm water             | <b>√</b> | √        | √        |
| Patient chair with inner-track design          | <b>√</b> |          |          |
| Patient chair with synchronized function       | √        | √        |          |
| Safety protection for chair descending         | √        | <b>√</b> | <b>√</b> |
| Safety protection for backrest descending      | √        | √        |          |
| Link chair motor                               | √        | √        |          |
| Timotion chair motor                           |          |          | <b>√</b> |
| Italian upholstery                             | √        |          |          |
| Dentist stool                                  | √        | √        | √        |

#### **V SERIES** | Dimension

#### Layout of floor box holes













V1000 with big instrument table





#### Zhuhai Siger Medical Equipment Co., Ltd

Add: Building 2, No.1, Chuangxin Yi Road, Tangjiawan Town, Zhuhai

Tel: 86-756-3881087 Fax: 86-756 - 3881028 Email:info@siger.cn Web:www.siger.cn





isiger\_medical