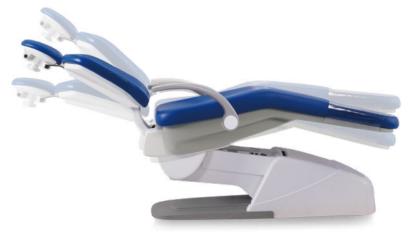

#### **V5000** | Comfortable Inner-track Patient Chair

The excellent Italian imitation leather makes the V5000 patient chair elegant and comfortable.

The scientific linkage design of the patient chair backrest and seat can greatly reduce the patient's feeling of stretching and squeezing when the chair is moving.

- Angle sensor ensures accurate chair position memory and no cumulative error
- The ultrathin aluminum backrest provides board space for dentist and nurse's legs.
- Chair movement protection: safety cut-out stops the chair and backrest from moving down in the presence of obstacles. The chair or the backrest will move up a little bit to avoid unexpected harm.
- Scientific headrest design can meet the needs of different patients.