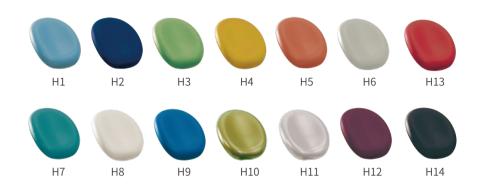

er of instruments at the same time.
- It provides great convenience for realizing four-handed operation.
- Foldable instrument rack is beautiful and greatly convenient to use.
- The water / air system is separated from the circuit to reduce the failure rate.



 Air break switch can easily adjust and lock the height of the instrument table.



 Optional Fast connection system for dynamic instrument provides great convenience for disassembling the pipes, cleaning and disinfection.



# **V SERIES** | Rich configuration options



Bigger tray T2(40\*30cm) is upgradeable



3D movement headrest is optional



Rotary upper tray T3 is upgradeable



Right armrest is optional



Cup filling sensor is upgradeable



Monitor bracket is optional.

# **V1000 / V2000** | Standard upholstery color





### **V5000** | Italian upholstery color



# **Configuration of V5000 / V2000 / V1000**

| Configuration                             |          |   |          |
|-------------------------------------------|----------|---|----------|
| Pneumatic control system                  |          |   | √        |
| Simulating control system                 | √        | √ |          |
| Swing-type/ hanging-type dentist element  | √        | √ | √        |
| Touch control panel for dentist           | √        | √ |          |
| Button-type panel for dentist             |          |   | √        |
| Built-in intraoral X-ray film viewer(LED) | √        | √ | √        |
| Two 4-holes tubings for turbine           | √        | √ | √        |
| One 4-holes tubing for air motor          | √        | √ |