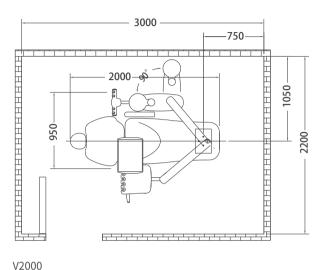

ith warm water             | <b>√</b> | √        | √        |
| Patient chair with inner-track design          | <b>√</b> |          |          |
| Patient chair with synchronized function       | √        | √        |          |
| Safety protection for chair descending         | √        | <b>√</b> | <b>√</b> |
| Safety protection for backrest descending      | √        | √        |          |
| Link chair motor                               | √        | √        |          |
| Timotion chair motor                           |          |          | <b>√</b> |
| Italian upholstery                             | √        |          |          |
| Dentist stool                                  | √        | √        | √        |

#### **V SERIES** | Dimension

#### Layout of floor box holes













V1000 with big instrument table





#### Zhuhai Siger Medical Equipment Co., Ltd

Add: Building 2, No.1, Chuangxin Yi Road, Tangjiawan Town, Zhuhai

Tel: 86-756-3881087 Fax: 86-756 - 3881028 Email:info@siger.cn Web:www.siger.cn





isiger\_medical