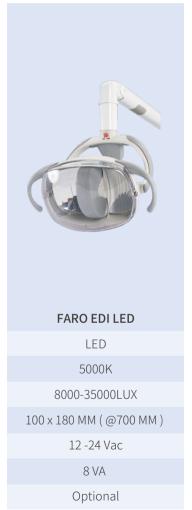

# **V SERIES** | Operating Light

Brand/Model

Technology

Color Temperature

Intensity

Light Spot

Voltage

Consumption

| Configuration                                  | V5000    | V2000    | V1000    |
|------------------------------------------------|----------|----------|----------|
| Multifunctional foot-pedal                     | <b>√</b> | <b>√</b> | <b>√</b> |
| V1 LED operating light                         | <b>√</b> | √        |          |
| V2 LED operating light                         |          |          | √        |
| Rotatable hydro-group                          | <b>√</b> | <b>√</b> | <b>√</b> |
| Rotatable/detachable hygienic ceramic spittoon | <b>√</b> | <b>√</b> | √        |
| Distilled water system                         | √        | √        | <b>√</b> |
| Cup filling system with warm water             | <b>√</b> | √        | √        |
| Patient chair with inner-track design          | <b>√</b> |          |          |
| Patient chair with synchronized function       | √        | √        |          |
| Safety protection for chair descending         | √        | <b>√</b> | <b>√</b> |
| Safety protection for backrest descending      | √        | √        |          |
| Link chair motor                               | √        | √        |          |
| Timotion chair motor                           |          |          | <b>√</b> |
| Italian upholstery                             | √        |          |          |
| Dentist stool                                  | √        | √        | √        |