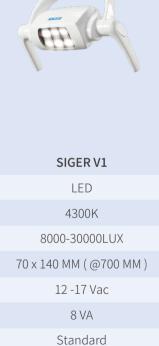

# **V SERIES** | Operating Light

Brand/Model

Technology

Color Temperature

Intensity

Light Spot

Voltage

Consumption

| Configuration                                  | V5000    | V2000    | V1000    |
|------------------------------------------------|----------|----------|----------|
| Multifunctional foot-pedal                     | <b>√</b> | <b>√</b> | <b>√</b> |
| V1 LED operating light                         | <b>√</b> | √        |          |
| V2 LED operating light                         |          |          | √        |
| Rotatable hydro-group                          | <b>√</b> | <b>√</b> | <b>√</b> |
| Rotatable/detachable hygienic ceramic spittoon | <b>√</b> | <b>√</b> | √        |
| Distilled water system                         | √        | √        | <b>√</b> |
| Cup filling system with warm water             | <b>√</b> | √        | √        |
| Patient chair with inner-track design          | <b>√</b> |          |          |
| Patient chair with synchronized function       | √        | √        |          |
| Safety protection for chair descending         | √        | <b>√</b> | <b>√</b> |
| Safety protection for backrest descending      | √        | √        |          |
| Link chair motor                               | √        | √        |          |
| Timotion chair motor                           |          |          | <b>√</b> |
| Italian upholstery                             | √        |          |          |
| Dentist stool                                  | √        | √        | √        |