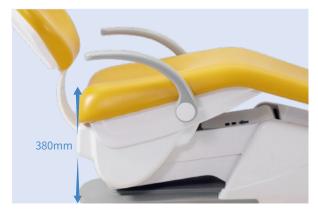

#### **Convenient and Safe**

- 380mm ultra low chair position which is convenient for children and the elderly.
- The installation of upholstery is convenient and simple.