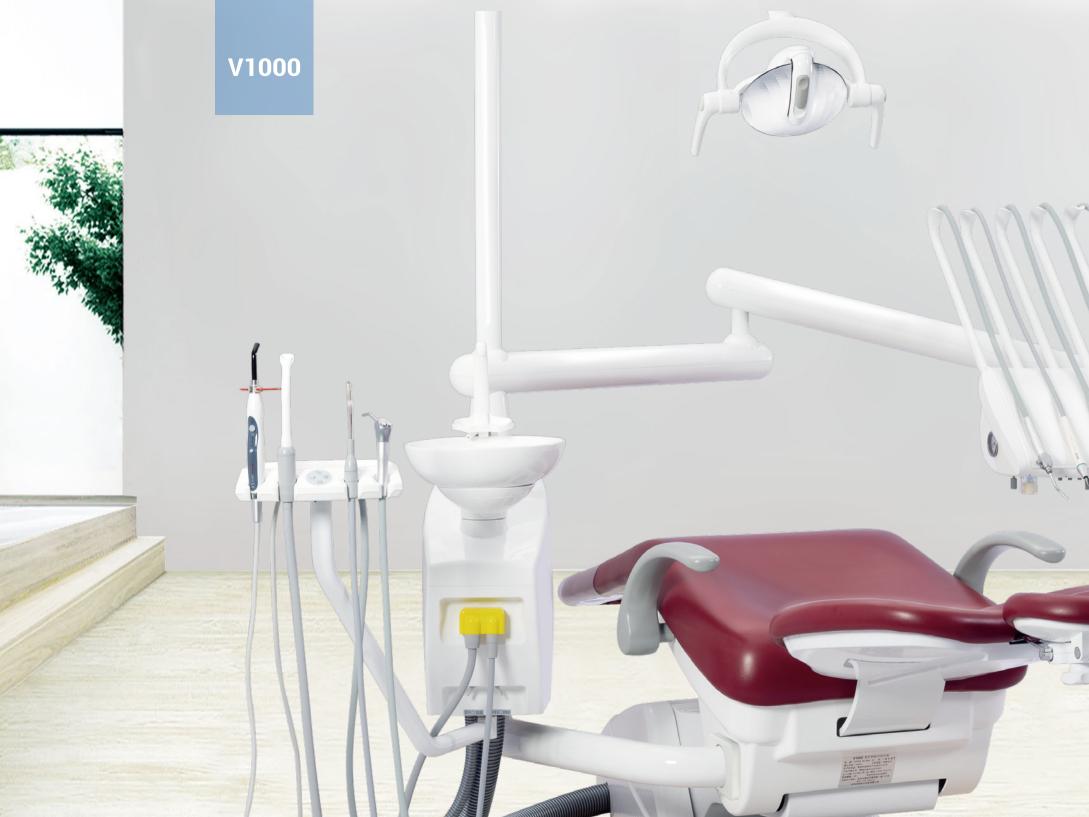

#### **V1000** | Practical and reliable

- 16 buttons touch control panel for instrument table can provide 5 preset memory positions.
- Intelligent linkage program by only one button to control cup filling, bowl rinsing, chair position and operating light on / off.
- Cup filling and bowl rinsing time can be set accordingly.
- Interlock between instrument and chair: When instrument is taken, movement of chair is locked.

■ Hanging version instrument table.

#### V1000 Assistant Element