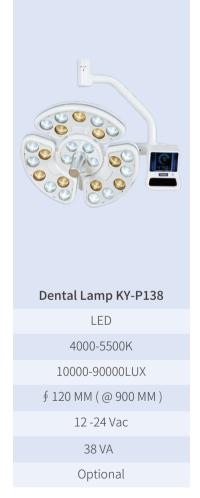

# **V SERIES** | Operating Light

Brand/Model

Technology

Color Temperature

Intensity

Light Spot

Voltage

Consumption

Standard / Optional