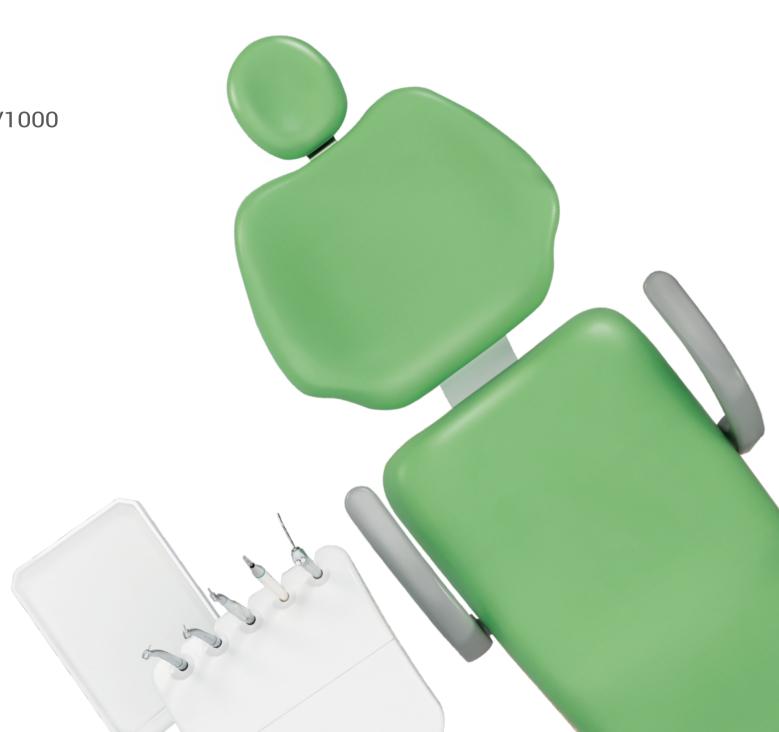

#### **V1000** | Practical and reliable

- 16 buttons touch control panel for instrument table can provide 5 preset memory positions.
- Intelligent linkage program by only one button to control cup filling, bowl rinsing, chair position and operating light on / off.
- Cup filling and bowl rinsing time can be set accordingly.
- Interlock between instrument and chair: When instrument is taken, movement of chair is locked.

■ Hanging version instrument table.

#### V1000 Assistant Element