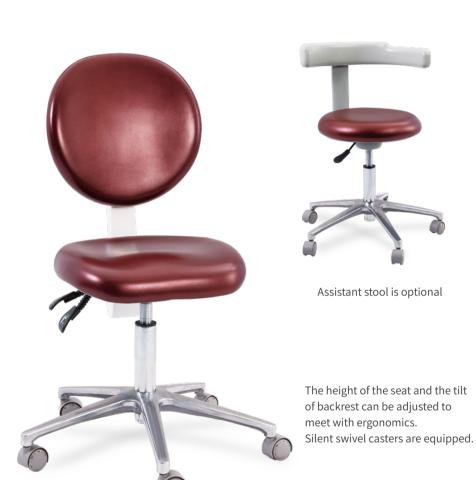

#### **V1000** | Practical and reliable

- 16 buttons touch control panel for instrument table can provide 5 preset memory positions.
- Intelligent linkage program by only one button to control cup filling, bowl rinsing, chair position and operating light on / off.
- Cup filling and bowl rinsing time can be set accordingly.
- Interlock between instrument and chair: When instrument is taken, movement of chair is locked.