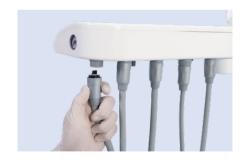

 Air break switch can easily adjust and lock the height of the instrument table.

 Optional Fast connection system for dynamic instrument provides great convenience for disassembling the pipes, cleaning and disinfection.