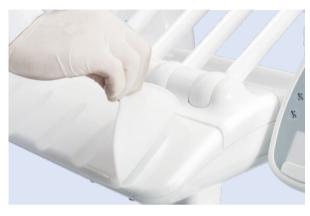

 Removable silicon pad of instrument table for cleaning and sterilization

 Air break switch can easily adjust and lock the height of the instrument table.

 Optional Fast connection system for dynamic instrument provides great convenience for disassembling the pipes, cleaning and disinfection.