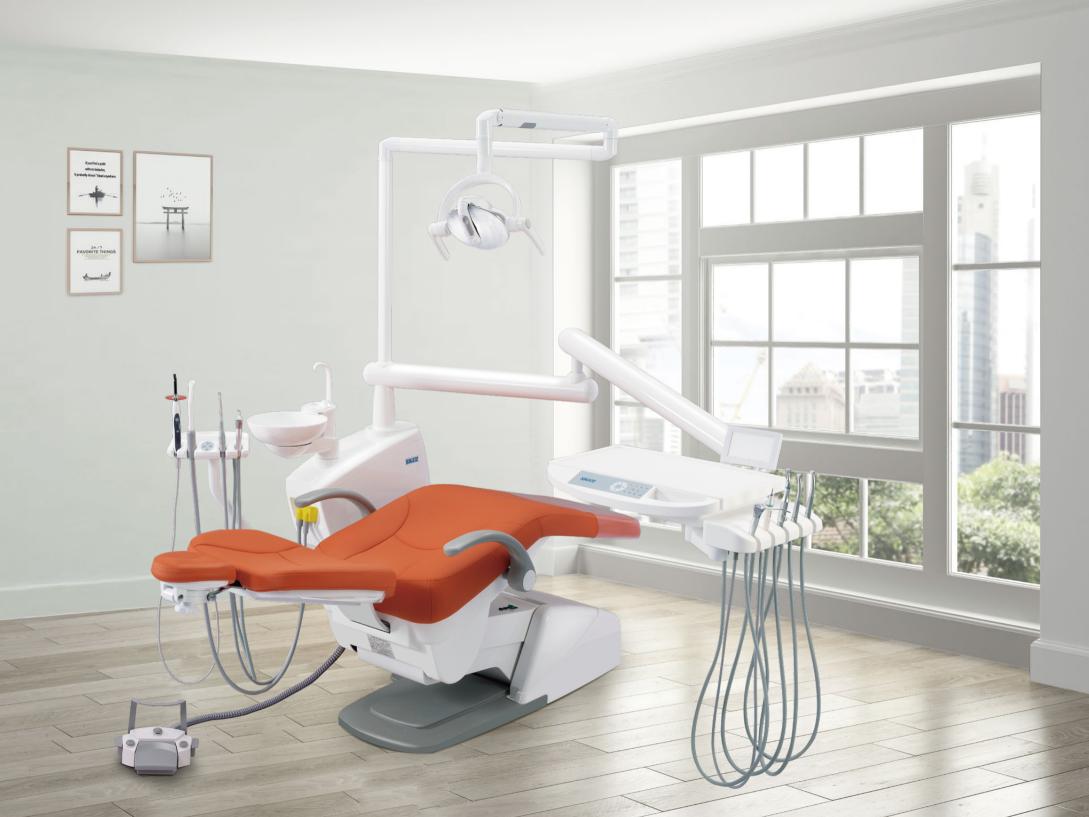

# **V5000 / V2000** | Practical and Technological Design

 Air break switch can easily adjust and lock the height of the instrument table

 On/Off of all the dynamic instruments can be controlled by the photoelectric sensors

#### **V5000** | Comfortable Inner-track Patient Chair

The excellent Italian imitation leather makes the V5000 patient chair elegant and comfortable.

The scientific linkage design of the patient chair backrest and seat can greatly reduce the patient's feeling of stretching and squeezing when the chair is moving.

- Angle sensor ensures accurate chair position memory and no cumulative error
- The ultrathin aluminum backrest provides board space for dentist and nurse's legs.
- Chair movement protection: safety cut-out stops the chair and backrest from moving down in the presence of obstacles. The chair or the backrest will move up a little bit to avoid unexpected harm.
- Scientific headrest design can meet the needs of different patients.