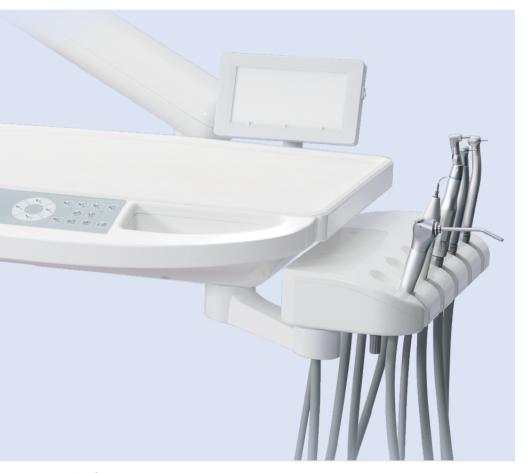

# **V5000 / V2000** | Practical and Technological Design

 Air break switch can easily adjust and lock the height of the instrument table

 On/Off of all the dynamic instruments can be controlled by the photoelectric sensors

 Removable silicon pad of instrument table for cleaning and sterilization

 Air break switch can easily adjust and lock the height of the instrument table.

 Optional Fast connection system for dynamic instrument provides great convenience for disassembling the pipes, cleaning and disinfection.