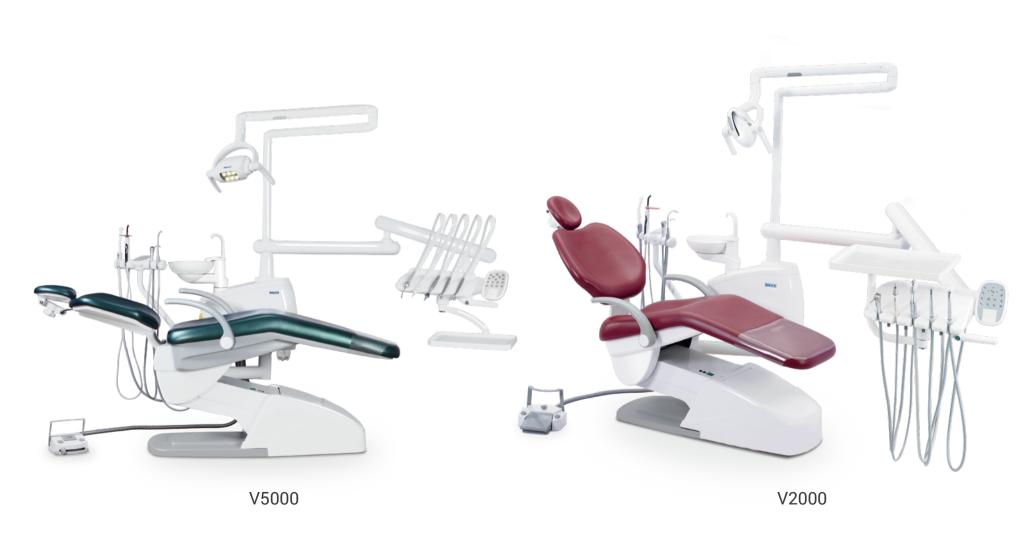

# **V** SERIES V5000 / V2000

# Intelligent · Efficient · Reliable · Affordable

# **V5000 / V2000** | Practical and Technological Design

 Air break switch can easily adjust and lock the height of the instrument table

 On/Off of all the dynamic instruments can be controlled by the photoelectric sensors