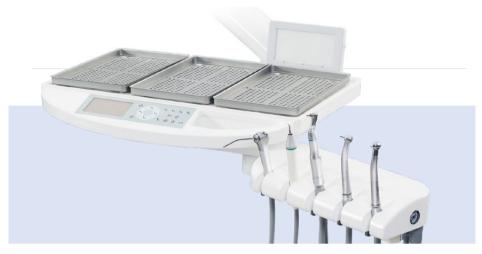

# **V SERIES** | Large instrument table

Option for V1000

Option for V2000 / V5000

- Large instrument table can be placed for three trays, which can meet the needs of doctors and nurses to place a great number of instruments at the same time.
- It provides great convenience for realizing four-handed operation.
- Foldable instrument rack is beautiful and greatly convenient to use.
- The water / air system is separated from the circuit to reduce the failure rate.