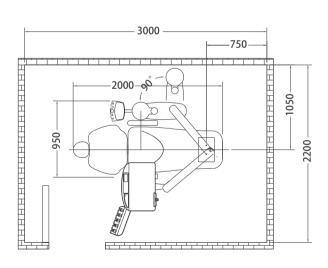

rm water             | <b>√</b> | √        | √        |
| Patient chair with inner-track design          | <b>√</b> |          |          |
| Patient chair with synchronized function       | √        | √        |          |
| Safety protection for chair descending         | √        | <b>√</b> | <b>√</b> |
| Safety protection for backrest descending      | √        | √        |          |
| Link chair motor                               | √        | √        |          |
| Timotion chair motor                           |          |          | <b>√</b> |
| Italian upholstery                             | √        |          |          |
| Dentist stool                                  | √        | √        | √        |

#### **V SERIES** | Dimension

#### Layout of floor box holes













V1000 with big instrument table





#### Zhuhai Siger Medical Equipment Co., Ltd

Add: Building 2, No.1, Chuangxin Yi Road, Tangjiawan Town, Zhuhai

Tel: 86-756-3881087 Fax: 86-756 - 3881028 Email:info@siger.cn Web:www.siger.cn





isiger\_medical