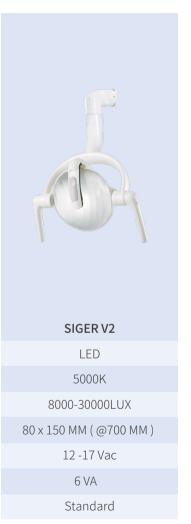

# **V SERIES** | Operating Light

Brand/Model

Technology

Color Temperature

Intensity

Light Spot

Voltage

Consumption

| Configuration                                  | V5000    | V2000    | V1000    |
|------------------------------------------------|----------|----------|----------|
| Multifunctional foot-pedal                     | <b>√</b> | <b>√</b> | <b>√</b> |
| V1 LED operating light                         | <b>√</b> | √        |          |
| V2 LED operating light                         |          |          | √        |
| Rotatable hydro-group                          | <b>√</b> | <b>√</b> | <b>√</b> |
| Rotatable/detachable hygienic ceramic spittoon | <b>√</b> | <b>√</b> | √        |
| Distilled water system                         | √        | √        | <b>√</b> |
| Cup filling system with warm water             | <b>√</b> | √        | √        |
| Patient chair with inner-track design          | <b>√</b> |          |          |
| Patient chair with synchronized function       | √        | √        |          |
| Safety protection for chair descending         | √        | <b>√</b> | <b>√</b> |
| Safety protection for backrest descending      | √        | √        |          |
| Link chair motor                               | √        | √        |          |
| Timotion chair motor                           |          |          | <b>√</b> |
| Italian upholstery                             | √        |          |          |
| Dentist stool                                  | √        | √        | √        |