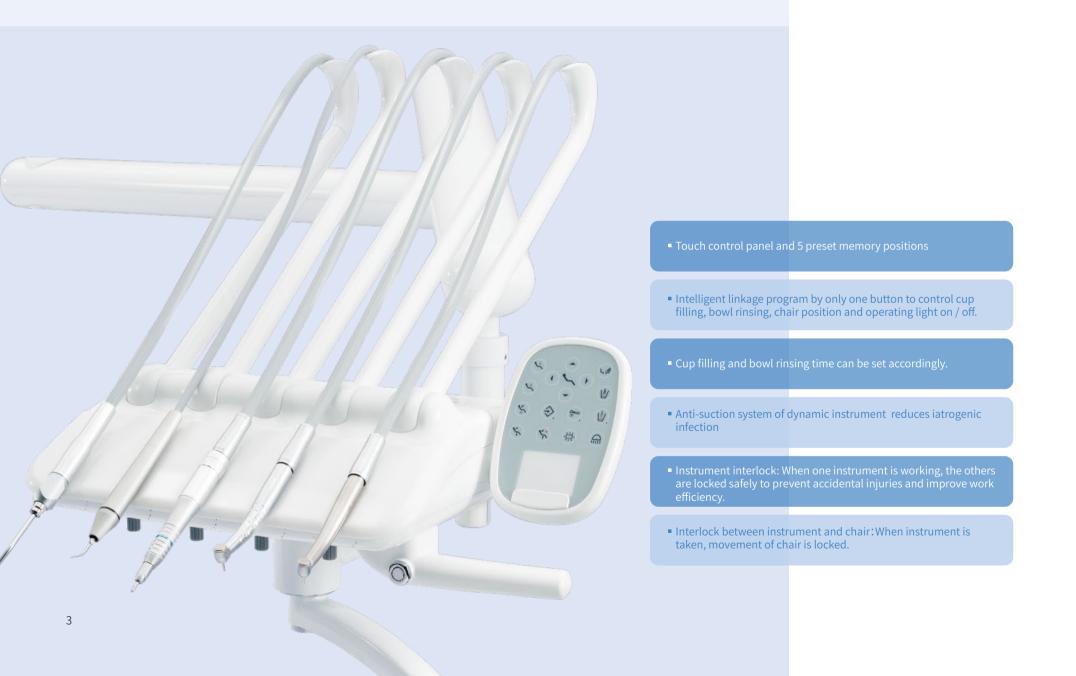

#### **V1000** | Practical and reliable

- 16 buttons touch control panel for instrument table can provide 5 preset memory positions.
- Intelligent linkage program by only one button to control cup filling, bowl rinsing, chair position and operating light on / off.
- Cup filling and bowl rinsing time can be set accordingly.
- Interlock between instrument and chair: When instrument is taken, movement of chair is locked.

■ Hanging version instrument table.

#### V1000 Assistant Element