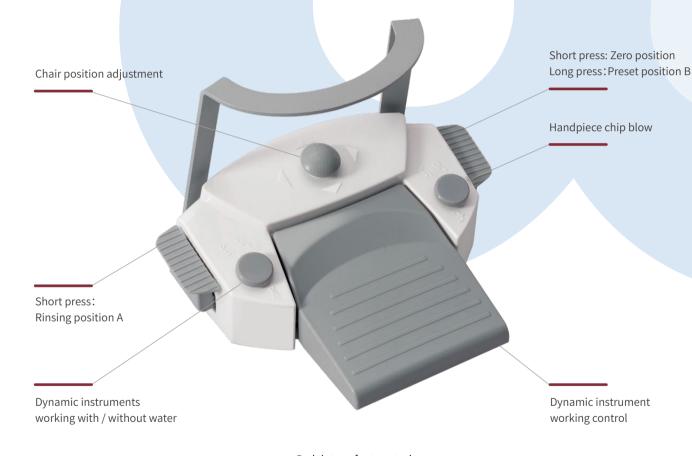

### **V1000** | Multifunctional foot control

Pedal- type foot control and lever- type foot control is selectable.

SIGHE

lever- type foot control

Pedal- type foot control