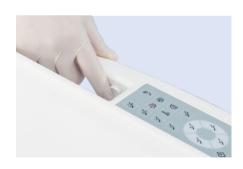

#### **Full-featured Assistant Element**

- 11 button touch control panel for assistant element can control chair position, operating light, cup filling and bowl rinsing.
- Photoelectric sensor system controlling on / off of HV suction / saliva ejector
- After HV suction handle is put back on the hanger, HV suction system will keep working for 3 more seconds to drain the contaminant inside the tubes for reducing the cross-infection.