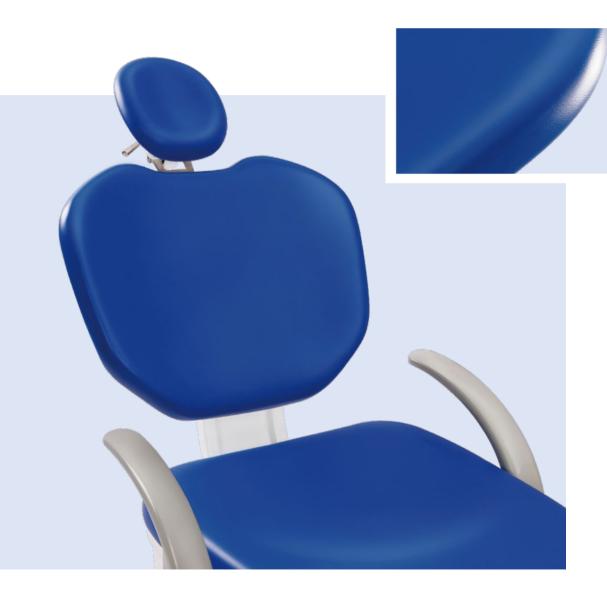

#### **V5000** | Comfortable Inner-track Patient Chair

The excellent Italian imitation leather makes the V5000 patient chair elegant and comfortable.

The scientific linkage design of the patient chair backrest and seat can greatly reduce the patient's feeling of stretching and squeezing when the chair is moving.

- Angle sensor ensures accurate chair position memory and no cumulative error
- The ultrathin aluminum backrest provides board space for dentist and nurse's legs.
- Chair movement protection: safety cut-out stops the chair and backrest from moving down in the presence of obstacles. The chair or the backrest will move up a little bit to avoid unexpected harm.
- Scientific headrest design can meet the needs of different patients.