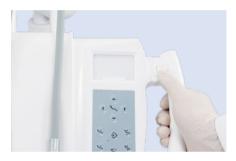

# **V5000 / V2000** | Practical and Technological Design

 Air break switch can easily adjust and lock the height of the instrument table

 On/Off of all the dynamic instruments can be controlled by the photoelectric sensors

 Air break switch can easily adjust and lock the height of the instrument table.

 Optional Fast connection system for dynamic instrument provides great convenience for disassembling the pipes, cleaning and disinfection.