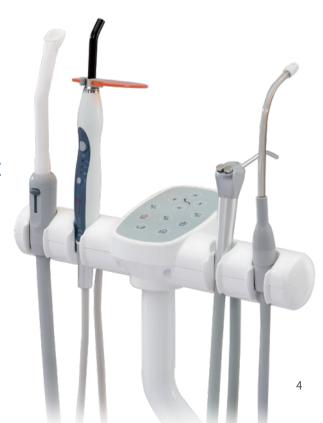

#### **Full-featured Assistant Element**

- 11 button touch control panel for assistant element can control chair position, operating light, cup filling and bowl rinsing.
- Photoelectric sensor system controlling on / off of HV suction / saliva ejector
- After HV suction handle is put back on the hanger, HV suction system will keep working for 3 more seconds to drain the contaminant inside the tubes for reducing the cross-infection.

#### **V1000** | Practical and reliable

- 16 buttons touch control panel for instrument table can provide 5 preset memory positions.
- Intelligent linkage program by only one button to control cup filling, bowl rinsing, chair position and operating light on / off.
- Cup filling and bowl rinsing time can be set accordingly.
- Interlock between instrument and chair: When instrument is taken, movement of chair is locked.

#### V1000 Assistant Element