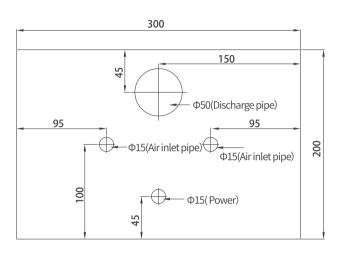

h warm water             | <b>√</b> | √        | √        |
| Patient chair with inner-track design          | <b>√</b> |          |          |
| Patient chair with synchronized function       | √        | √        |          |
| Safety protection for chair descending         | √        | <b>√</b> | <b>√</b> |
| Safety protection for backrest descending      | √        | √        |          |
| Link chair motor                               | √        | √        |          |
| Timotion chair motor                           |          |          | <b>√</b> |
| Italian upholstery                             | √        |          |          |
| Dentist stool                                  | √        | √        | √        |

#### **V SERIES** | Dimension

#### Layout of floor box holes













V1000 with big instrument table





#### Zhuhai Siger Medical Equipment Co., Ltd

Add: Building 2, No.1, Chuangxin Yi Road, Tangjiawan Town, Zhuhai

Tel: 86-756-3881087 Fax: 86-756 - 3881028 Email:info@siger.cn Web:www.siger.cn





isiger\_medical