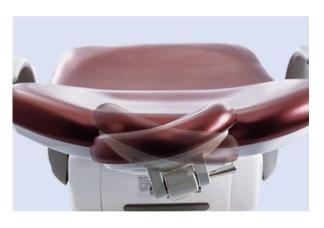

#### **V5000** | Comfortable Inner-track Patient Chair

The excellent Italian imitation leather makes the V5000 patient chair elegant and comfortable.

The scientific linkage design of the patient chair backrest and seat can greatly reduce the patient's feeling of stretching and squeezing when the chair is moving.

- Angle sensor ensures accurate chair position memory and no cumulative error
- The ultrathin aluminum backrest provides board space for dentist and nurse's legs.
- Chair movement protection: safety cut-out stops the chair and backrest from moving down in the presence of obstacles. The chair or the backrest will move up a little bit to avoid unexpected harm.
- Scientific headrest design can meet the needs of different patients.